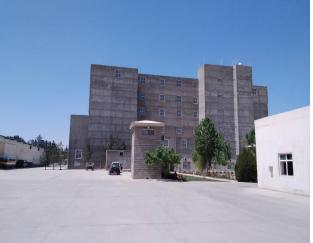

The subject property is an industrial setup composed of multiple floors located in 2<sup>nd</sup> Yasmeen, Phase 1, Industrial Park, Herat. The Property has a total land area of 25000 Square meters as per Qabalas. As per the city's municipality rules and regulations, the subject property is zoned as industrial type. The property has mainly four floors while the total covered area is calculated 11,607 square meters.

The concern property is located at very good location (2<sup>nd</sup> Yasmeen, Phase 1, Industrial Park, Herat) which is industrial area having all required facilities (Paved roads, Walking Tracks, easy access to public transportation etc). The property is at walking distance from main Highway.

- Covered area (square meter) 11,607 m<sup>2</sup>
- Number of stories 07 (main building)

The subject property is an industrial setup composed of multiple floors located in 2<sup>nd</sup> Yasmeen, Phase 1, Industrial Park, Herat. The Property has a total land area as per documents is 25000 Square meters. As per the city's municipality rules and regulations, the subject area is zoned as industrial type. The property has six floors main building while the total covered area is calculated 11,607 square meters.