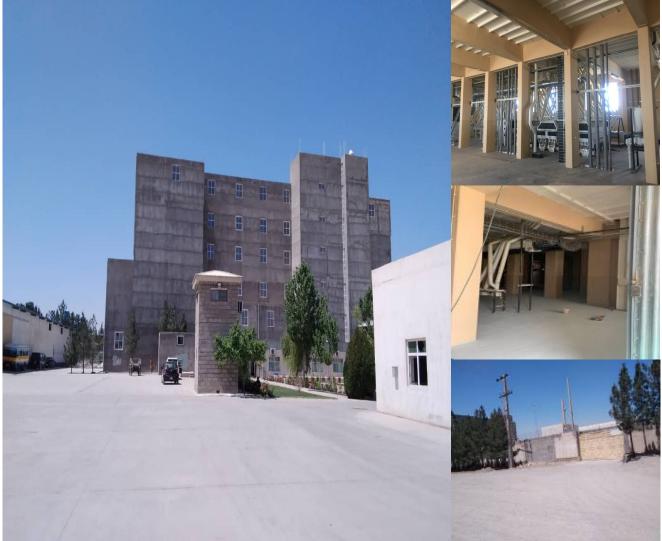

The subject property is an industrial setup composed of multiple floors located in 2<sup>nd</sup> Yasmeen, Phase 1, Industrial Park, Herat. The Property has a total land area of 25000 Square meters as per Qabalas. As per the city's municipality rules and regulations, the subject property is zoned as industrial type. The property has mainly four floors while the total covered area is calculated 11,607 square meters.

The concern property is located at very good location (2<sup>nd</sup> Yasmeen, Phase 1, Industrial Park, Herat) which is industrial area having all required facilities (Paved roads, Walking Tracks, easy access to public transportation etc). The property is at walking distance from main Highway.

- Covered area (square meter) 11,607 m<sup>2</sup>
- Number of stories 07 (main building)

The subject property is an industrial setup composed of multiple floors located in 2<sup>nd</sup> Yasmeen, Phase 1, Industrial Park, Herat. The Property has a total land area as per documents is 25000 Square meters. As per the city's municipality rules and regulations, the subject area is zoned as industrial type. The property has six floors main building while the total covered area is calculated 11,607 square meters.

## **Construction Standards:**

- Main Structure: R.C.C Roof and walls, Beams, Bricks, T-iron and sheets
  - Type of Construction: Brick Masonry, Cement, sand, Plaster, Partition walls.
  - Exterior: Plaster only
- Flooring: Tiles, chips and P.C.C
- Windows:
- Doors:
- Electrical Wiring:
- Class of Construction: Class B
- Utilities Available: Electricity, Water Tank, Septic Tank, etc