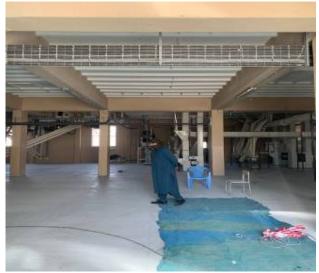

- Covered area (square meter) 11,607 m<sup>2</sup>
- Number of stories 07 (main building)

The subject property is an industrial setup composed of multiple floors located in 2<sup>nd</sup> Yasmeen, Phase 1, Industrial Park, Herat. The Property has a total land area as per documents is 25000 Square meters. As per the city's municipality rules and regulations, the subject area is zoned as industrial type. The property has six floors main building while the total covered area is calculated 11,607 square meters.

## **Construction Standards:**

- Main Structure: R.C.C Roof and walls, Beams, Bricks, T-iron and sheets
  - Type of Construction: Brick Masonry, Cement, sand, Plaster, Partition walls.
  - Exterior: Plaster only
- Flooring: Tiles, chips and P.C.C
- Windows:
- Doors:
- Electrical Wiring:
- Class of Construction: Class B
- Utilities Available: Electricity, Water Tank, Septic Tank, etc