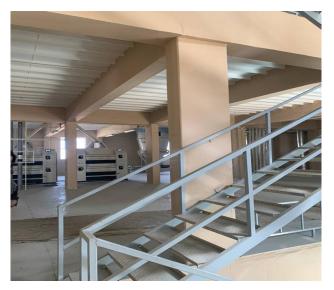

- Covered area (square meter) 11,607 m<sup>2</sup>
- Number of stories 07 (main building)

The subject property is an industrial setup composed of multiple floors located in 2<sup>nd</sup> Yasmeen, Phase 1, Industrial Park, Herat. The Property has a total land area as per documents is 25000 Square meters. As per the city's municipality rules and regulations, the subject area is zoned as industrial type. The property has six floors main building while the total covered area is calculated 11,607 square meters.

## **Construction Standards:**

- Main Structure: R.C.C Roof and walls, Beams, Bricks, T-iron and sheets
  - Type of Construction: Brick Masonry, Cement, sand, Plaster, Partition walls.
  - Exterior: Plaster only
- Flooring: Tiles, chips and P.C.C
- Windows:
- Doors:
- Electrical Wiring:
- Class of Construction: Class B
- Utilities Available: Electricity, Water Tank, Septic Tank, etc