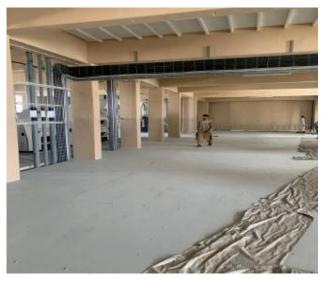

- Covered area (square meter) 11,607 m<sup>2</sup>
- Number of stories 07 (main building)

The subject property is an industrial setup composed of multiple floors located in 2<sup>nd</sup> Yasmeen, Phase 1, Industrial Park, Herat. The Property has a total land area as per documents is 25000 Square meters. As per the city's municipality rules and regulations, the subject area is zoned as industrial type. The property has six floors main building while the total covered area is calculated 11,607 square meters.

## **Construction Standards:**

- Main Structure: R.C.C Roof and walls, Beams, Bricks, T-iron and sheets
  - Type of Construction: Brick Masonry, Cement, sand, Plaster, Partition walls.
  - Exterior: Plaster only
- Flooring: Tiles, chips and P.C.C
- Windows:
- Doors:
- Electrical Wiring:
- Class of Construction: Class B
- Utilities Available: Electricity, Water Tank, Septic Tank, etc