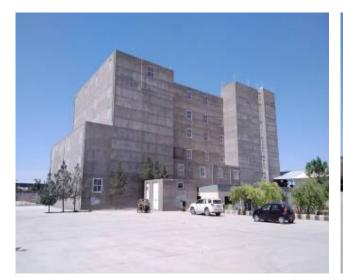

The subject property is an industrial setup composed of multiple floors located in 2<sup>nd</sup> Yasmeen, Phase 1, Industrial Park, Herat. The Property has a total land area of 25000 Square meters as per Qabalas. As per the city's municipality rules and regulations, the subject property is zoned as industrial type. The property has mainly four floors while the total covered area is calculated 11,607 square meters.

The concern property is located at very good location (2<sup>nd</sup> Yasmeen, Phase 1, Industrial Park, Herat) which is industrial area having all required facilities (Paved roads, Walking Tracks, easy access to public transportation etc). The property is at walking distance from main Highway.

- Covered area (square meter) 11,607 m<sup>2</sup>
- Number of stories 07 (main building)

The subject property is an industrial setup composed of multiple floors located in 2<sup>nd</sup> Yasmeen, Phase 1, Industrial Park, Herat. The Property has a total land area as per documents is 25000 Square meters. As per the city's municipality rules and regulations, the subject area is zoned as industrial type. The property has six floors main building while the total covered area is calculated 11,607 square meters.