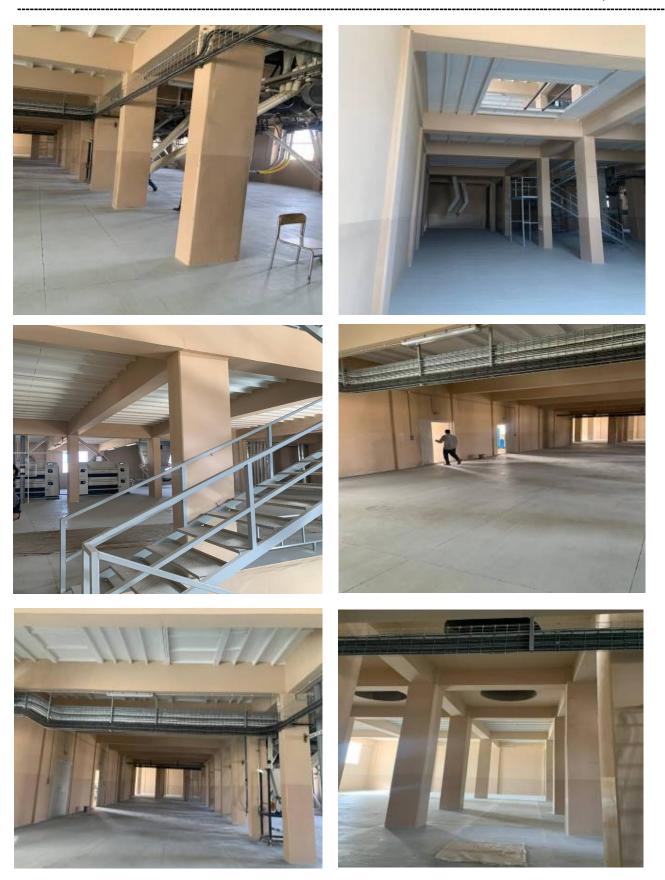

- Covered area (square meter) 11,607 m<sup>2</sup>
- Number of stories 07 (main building)

The subject property is an industrial setup composed of multiple floors located in 2<sup>nd</sup> Yasmeen, Phase 1, Industrial Park, Herat. The Property has a total land area as per documents is 25000 Square meters. As per the city's municipality rules and regulations, the subject area is zoned as industrial type. The property has six floors main building while the total covered area is calculated 11,607 square meters.

## **Construction Standards:**

- Main Structure: R.C.C Roof and walls, Beams, Bricks, T-iron and sheets
  - Type of Construction: Brick Masonry, Cement, sand, Plaster, Partition walls.
  - Exterior: Plaster only
- Flooring: Tiles, chips and P.C.C
- Windows:
- Doors:
- Electrical Wiring:
- Class of Construction: Class B
- Utilities Available: Electricity, Water Tank, Septic Tank, etc

## **AFGHAN** AFTAB BUSINESS CONSULTANTS

**Ref: No**: 173/DR/KABUL **Date:** 24<sup>th</sup> April 2021

عکس های از ساختمان ها نیز ضمیمه رایور گردیده است. ارزش زمین وآبادی مکلیت مذکور به افغانی نظر به نرخ اسعار 77.50 به شکل زیر قیمت گذاری میگردد.