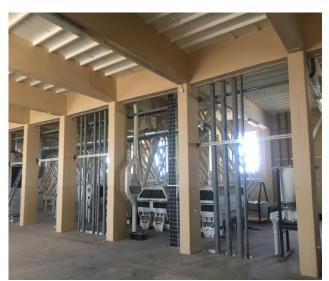

## **Construction Standards:**

- Main Structure: R.C.C Roof and walls, Beams, Bricks, T-iron and sheets
  - Type of Construction: Brick Masonry, Cement, sand, Plaster, Partition walls.
  - Exterior: Plaster only
- Flooring: Tiles, chips and P.C.C
- Windows:
- Doors:
- Electrical Wiring:
- Class of Construction: Class B
- Utilities Available: Electricity, Water Tank, Septic Tank, etc

## **Ground Floor**

| UNIT                  | EXTENT             | DESCRIPTION                        |
|-----------------------|--------------------|------------------------------------|
| Construction Class    | В                  | Standard Construction              |
|                       |                    | R.C.C construction                 |
|                       |                    | <ul> <li>Maximum height</li> </ul> |
|                       |                    | Tiles on Floor                     |
|                       |                    | Iron doors & Windows               |
| Covered area          | 1323 Square meters |                                    |
| Rate per Meter square | USD. \$ 250        |                                    |
| Total Value           | USD. \$ 330,750    |                                    |

## 1<sup>st</sup> Floor

| UNIT                  | EXTENT             | DESCRIPTION           |
|-----------------------|--------------------|-----------------------|
| Construction Class    | В                  | Standard Construction |
|                       |                    | R.C.C construction    |
|                       |                    | Maximum height        |
|                       |                    | Tiles on Floor        |
|                       |                    | Iron doors & Windows  |
| Covered area          | 1323 Square meters |                       |
| Rate per Meter square | USD. \$ 250        |                       |
| Total Value           | USD. \$ 330,750    |                       |